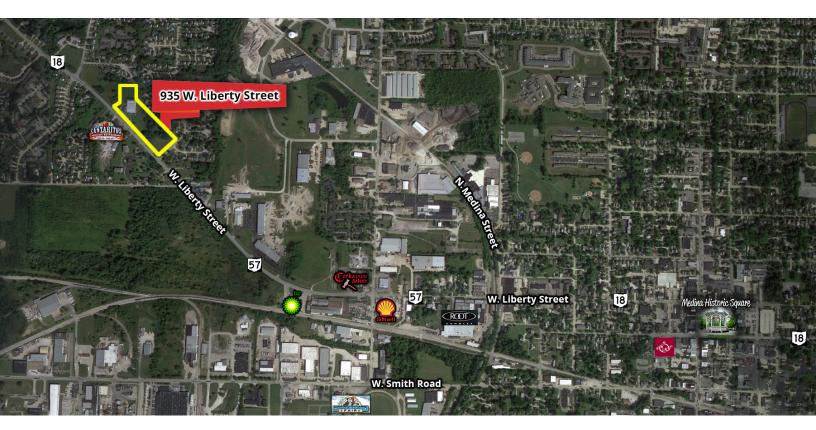

### **LOCATION OVERVIEW**

Property located on the corner of West Liberty and Yorktown Drive. 1.5 miles from Historic Medina Square and 5 miles to I-71.

| DEMOGRAPHICS      | 3 MILES  | 5 MILES  | 7 MILES  |
|-------------------|----------|----------|----------|
| Total Households  | 11,594   | 21,740   | 32,413   |
| Total Population  | 29,832   | 56,584   | 84,691   |
| Average HH Income | \$69,427 | \$78,155 | \$80,605 |