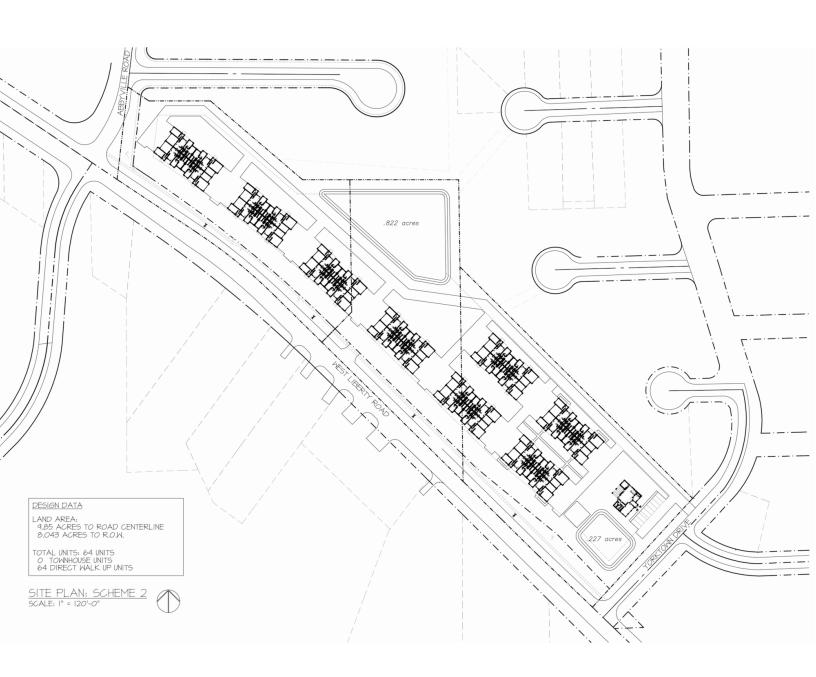

### **PROPERTY HIGHLIGHTS**

- · Lot Size: 6.74 Acres
- Price Per Acre: \$70,474
- Building Size: 1,581 SF
- Depth: 312' facing Yorktown Drive and 638' facing West Liberty Street
- Frontage: 800.77' on W Liberty Street
- Density: 8 Units per Acre
- Zoning: C-3 General Commercial and C-1 Local Commercial
- Highway Access: 5.2 miles to I-71/SR-18 interchange
- Parma 2 Amherst Solon Elyria (10) 90 Strongsville 20 480 Oberlin Hudson 271 77 Wellington Cuyahoga Falls Medina Akron 71 224 76 Wadsworth Google West Salem Map data ©2021

#### **PROPERTY OVERVIEW**

935 West Liberty Street in Medina, Ohio is vacant land and a garden center for sale. The garden center is 1,581 SF with a tenant that rents month to month. There is 15,750 SF of glass. The frontage is 800.77' SF +/- and the depth is 312' SF facing Yorktown Drive and 638' SF facing West Liberty Street. It sits on a corner lot. Gas, sewer, water, electric, internet, and survey are available.