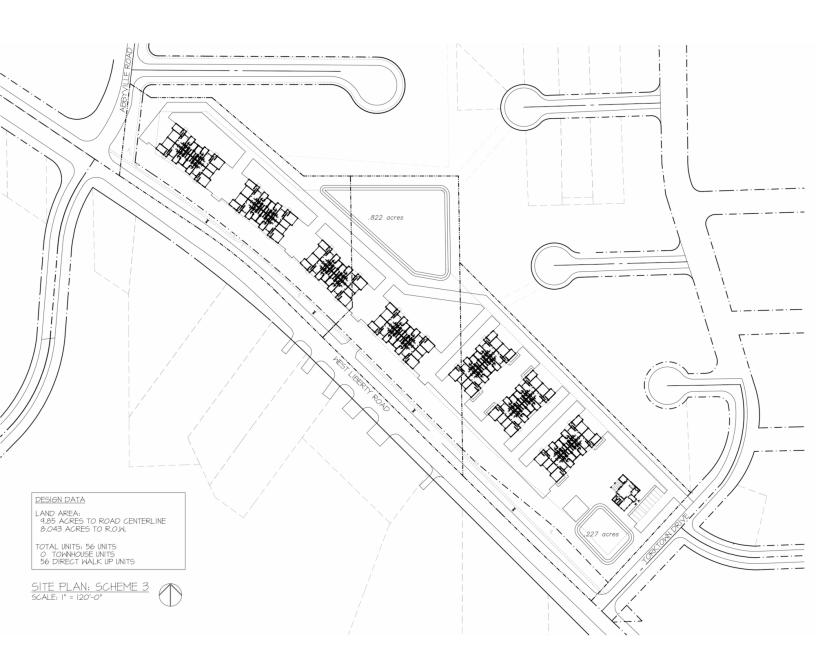

### **PROPERTY HIGHLIGHTS**

- · Lot Size: 6.74 Acres
- Price Per Acre: \$70,474
- Building Size: 1,581 SF
- Depth: 312' facing Yorktown Drive and 638' facing West Liberty Street
- Frontage: 800.77' on W Liberty Street
- Density: 8 Units per Acre
- Zoning: C-3 General Commercial and C-1 Local Commercial
- Highway Access: 5.2 miles to I-71/SR-18 interchange
- Parma 2 Amherst Solon Elyria (10) 90 Strongsville 20 480 Oberlin Hudson 271 77 Wellington Cuyahoga Falls Medina Akron 71 224 76 Wadsworth Google West Salem Map data ©2021

#### **PROPERTY OVERVIEW**

935 West Liberty Street in Medina, Ohio is vacant land and a garden center for sale. The garden center is 1,581 SF with a tenant that rents month to month. There is 15,750 SF of glass. The frontage is 800.77' SF +/- and the depth is 312' SF facing Yorktown Drive and 638' SF facing West Liberty Street. It sits on a corner lot. Gas, sewer, water, electric, internet, and survey are available.