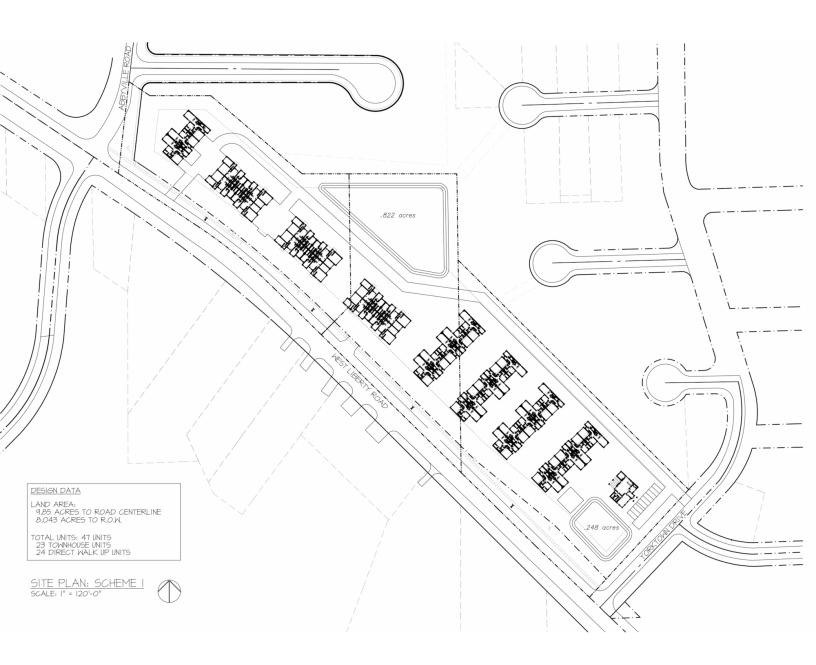

### **PROPERTY HIGHLIGHTS**

- · Lot Size: 6.74 Acres
- Price Per Acre: \$70,474
- Building Size: 1,581 SF
- Depth: 312' facing Yorktown Drive and 638' facing West Liberty Street
- Frontage: 800.77' on W Liberty Street
- Density: 8 Units per Acre
- Zoning: C-3 General Commercial and C-1 Local Commercial
- Highway Access: 5.2 miles to I-71/SR-18 interchange
- Parma 2 Amherst Solon Elyria (10) 90 Strongsville 20 480 Oberlin Hudson 271 77 Wellington Cuyahoga Falls Medina Akron 71 224 76 Wadsworth Google West Salem Map data ©2021

#### **PROPERTY OVERVIEW**

935 West Liberty Street in Medina, Ohio is vacant land and a garden center for sale. The garden center is 1,581 SF with a tenant that rents month to month. There is 15,750 SF of glass. The frontage is 800.77' SF +/- and the depth is 312' SF facing Yorktown Drive and 638' SF facing West Liberty Street. It sits on a corner lot. Gas, sewer, water, electric, internet, and survey are available.