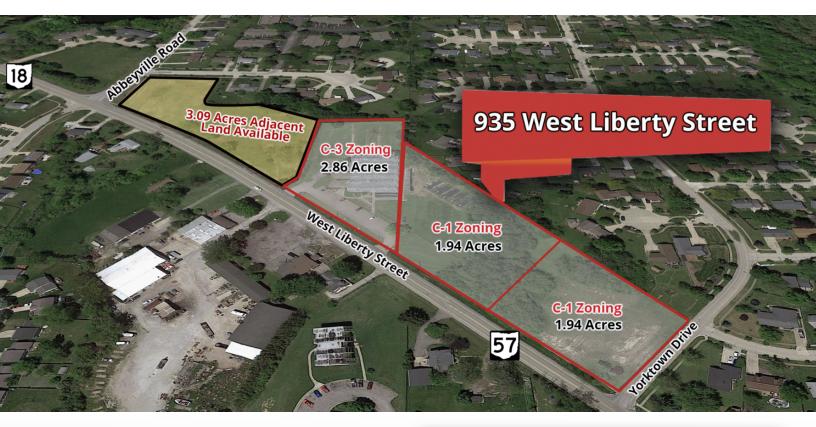

6.74 ACRES 935 W LIBERTY STREET MEDINA, OH 44256 SALE PRICE: \$475,000

### **PROPERTY HIGHLIGHTS**

- · Lot Size: 6.74 Acres
- Price Per Acre: \$70,474
- Building Size: 1,581 SF
- Depth: 312' facing Yorktown Drive and 638' facing West Liberty Street
- Frontage: 800.77' on W Liberty Street
- Density: 8 Units per Acre
- Zoning: C-3 General Commercial and C-1 Local Commercial
- Highway Access: 5.2 miles to I-71/SR-18 interchange
- Parma 2 Amherst Solon Elyria (10) 90 Strongsville 20 480 Oberlin Hudson 271 77 Wellington Cuyahoga Falls Medina Akron 71 224 76 Wadsworth Google West Salem Map data ©2021

#### **PROPERTY OVERVIEW**

935 West Liberty Street in Medina, Ohio is vacant land and a garden center for sale. The garden center is 1,581 SF with a tenant that rents month to month. There is 15,750 SF of glass. The frontage is 800.77' SF +/- and the depth is 312' SF facing Yorktown Drive and 638' SF facing West Liberty Street. It sits on a corner lot. Gas, sewer, water, electric, internet, and survey are available.